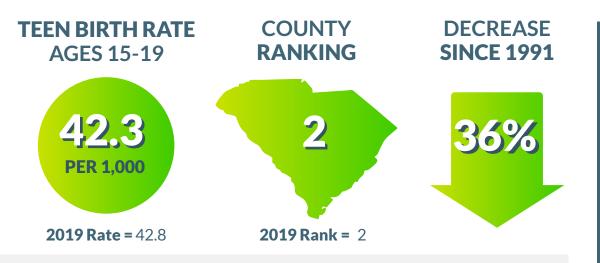

**INSOUTH** 

**CAROLINA** 

**OF HIGH SCHOOL** 

STUDENTS

### 2020 Teen Birth Rate



### **2020 Teen Birth Numbers**



Total number of births to South Carolina teens (ages 15-19) = 3,069 (rate: 19.3 per 1,000).

## HAVE EVER HAD SE OF SEXUALLY ACTIVE HIGH SCHOOL D E AT LAST SEX Based 2019 YRBS data

# **Community Well-Being**



## **Sexual Health**

| Gonorrhea<br>Ages 15-19                |      | <b>Chlamydia</b><br>Ages 15-19 |        |
|----------------------------------------|------|--------------------------------|--------|
| Cases                                  | 23   | Cases                          | 74     |
| <b>Rate (per</b><br><b>100,000)</b> 10 | 48.3 | Rate (per<br>100,000)          | 3372.8 |
| County Rank* 22                        |      | <b>County Rank*</b> 18         |        |

\*Ranking Range = 1 (Highest) - 46 (Lowest), Data sources available