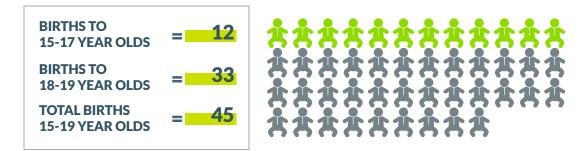

### **2020 Teen Birth Numbers**

Total number of births to South Carolina teens (ages 15-19) = 3,069 (rate: 19.3 per 1,000).