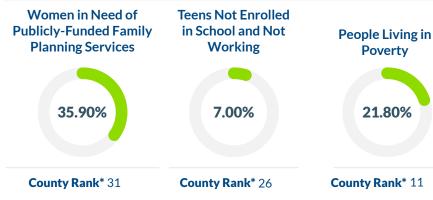

**INSOUTH** 

**CAROLINA** 

**OF HIGH SCHOOL** 

STUDENTS

### 2020 Teen Birth Rate



### **2020 Teen Birth Numbers**



Total number of births to South Carolina teens (ages 15-19) = 3,069 (rate: 19.3 per 1,000).

## HAVE EVER HAD SE OF SEXUALLY ACTIVE HIGH SCHOOL D E AT LAST SEX Based 2019 YRBS data

# **Community Well-Being**



## **Sexual Health**

| Gonorrhea<br>Ages 15-19                |      | <b>Chlamydia</b><br>Ages 15-19 |        |
|----------------------------------------|------|--------------------------------|--------|
| Cases                                  | 23   | Cases                          | 74     |
| <b>Rate (per</b><br><b>100,000)</b> 10 | 48.3 | Rate (per<br>100,000)          | 3372.8 |
| County Rank* 22                        |      | <b>County Rank*</b> 18         |        |

\*Ranking Range = 1 (Highest) - 46 (Lowest), Data sources available at FactForward.org/statistics

FactForward.org